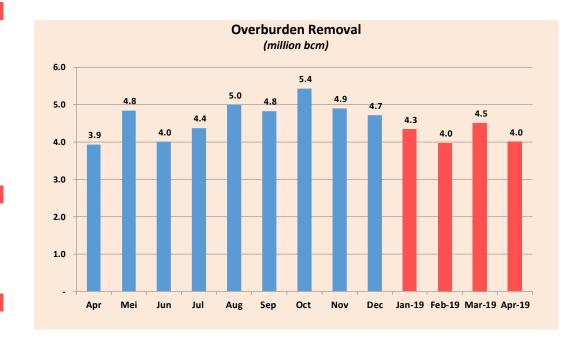

#### **Services**

- Overburden Removal
- Coal Getting
- Coal Hauling
- Exploration Drilling