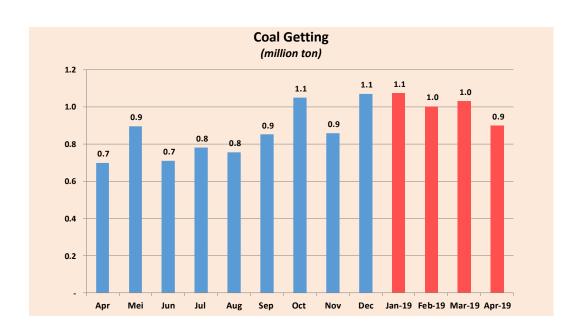

#### **Services**

- Overburden Removal
- Coal Getting
- Coal Hauling
- Exploration Drilling