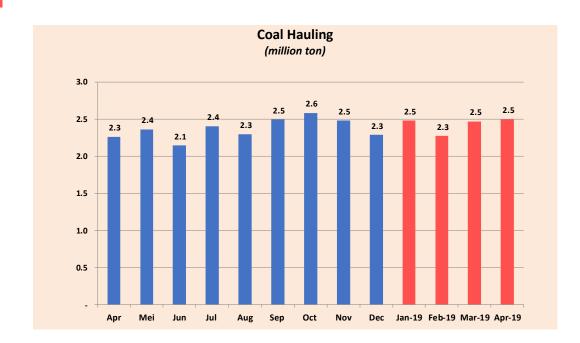

Kaltim

PT Trasindo Murni Perkasa

PT Samindo Utama Kaltim

PT Mintec Abadi



## Shareholders



### Samtan Co, Ltd

Korean major corporation with specialization in energy development with several portfolio in Indonesia

#### **Datuk Low Tuck Kwong**

Owner of PT Bayan Resources Tbk, one of the major coal mining company in Indonesia

## **Public**

Owned by several major companies and asset management



# **PT Samindo Resources Tbk**





Share Information (As of April 2019)

**Share Price** 

Rp 1,205

**Opening** 

Rp 1,350

Lowest

Rp1,205

**Highest** 

Rp 1,350

**Daily Volume Transaction (Avg)** 

1,087,121 per day

**Market Capitalization** 

Rp 2,658,606,562,500

**Price Earnings Ratio** 

8.35 times

**Price to Book Value Ratio** 

1.78 times

**Dividend Yield** 

14.4% (2018)



# Contact

Zaki – Investor Relations 021-5257481 (114) 081511651552 zaki@samindoresources.com