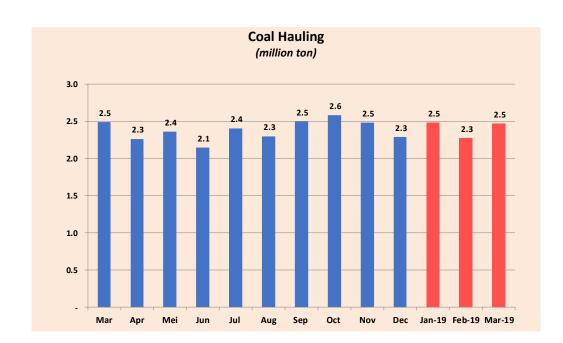

#### Services

- Overburden Removal
- Coal Getting
- Coal Hauling
- Exploration Drilling