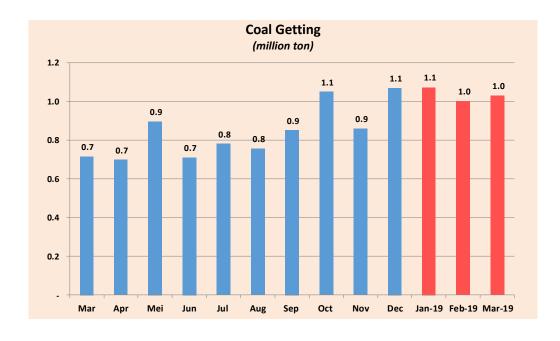

#### Services

- Overburden Removal
- Coal Getting
- Coal Hauling
- Exploration Drilling