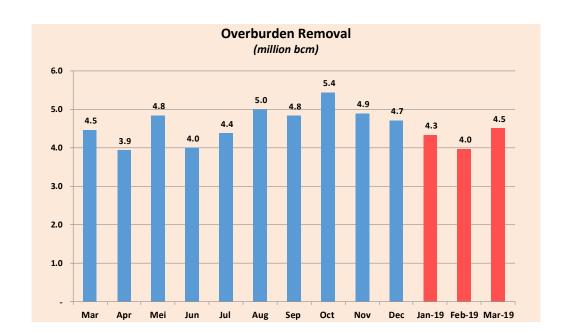

#### Services

- Overburden Removal
- Coal Getting
- Coal Hauling
- Exploration Drilling