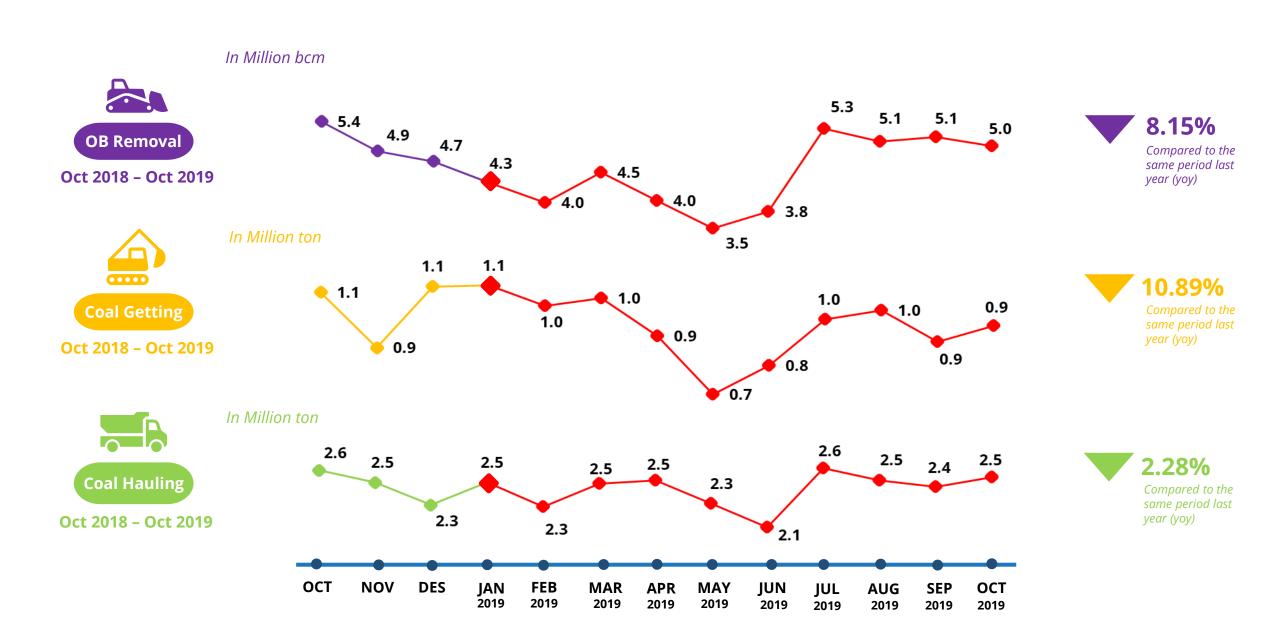

# PERFORMANCE HIGHLIGHTS OCT 2019





# COMPANY INFORMATION



### **Subsidiaries**

PT SIMS Jaya Kaltim PT Samindo Utama Kaltim PT Trasindo Multi Perkasa PT Mintec Abadi

#### **Services**

Overburden Removal Coal Getting Coal Hauling Exploration Drilling

### **Shareholders**





#### Samtan Co, Ltd

Korean major corporation with specialization in energy development with several portfolio in Indonesia

#### **Datuk Low Tuck Kwong**

Owner of PT Bayan Resources Tbk, one of the major coal mining company in Indonesia

#### **Public**

Owned by several major companies and asset management

## **Share Information as of October 2019**

**PER SHARE PRICE HIGHEST** 7.78 times Rp 1,250 Rp 1,330 **PBV DAILY VOLUME TRANSACTION (AVG) OPENING** 1.58 times Rp 1,270 636,374 per day **DIV. YIELD LOWEST MARKET CAP** 12.2% (2019) Rp 2,757,